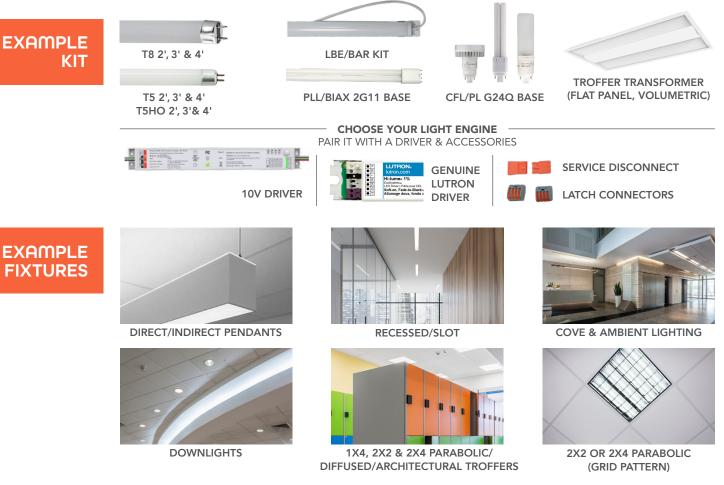

## LUTRON / 10V DRIVER + TLED

- T8 / T5 / T5HO / PLL / BIAX / PL / Bar
- Lutron EcoSystem/3-Wire compatible, 0-10V
- or Line Voltage Dimming (LVD) compatible Kits

DLC OF

\*\* Rebates often significantly reduce material costs.

- Driver + TLED boxes in single, stockable carton for distribution
- Barcode that identifies kit model number & quanity

- Minimum order quanity (MOQ) - 1L / 24pcs, 2L / 12pcs, 3L / 8pcs, 4L / 6pcs